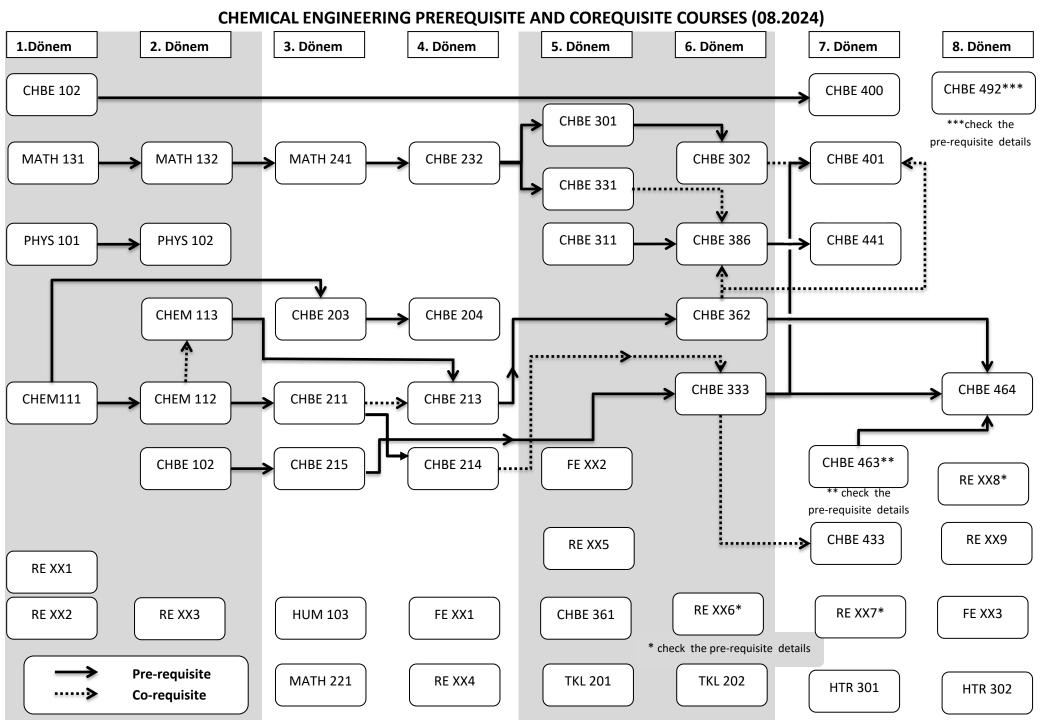

## Prerequisite details:

\* For students admitted in 2016 or later, at least three of the restricted elective courses must have CHBE code.

## \*\* Students can register for CHBE 463 under following conditions:

- i. A minimum of 80 credits (of 139 graduation credits) should be satisfied, and
- ii. In addition to (i), student should pass (with minimum DD grade) minimum two of the following courses:
  - a) CHBE 232 Fluid Dynamics
  - b) CHBE 331 Heat Transfer
  - c) CHBE 333 Mass Transfer
  - d) CHBE 362 Reactor Design

\*\*\* Students who are able to complete the curriculum by taking a maximum of 3 courses provided that the CHBE 400 – Summer Internship course is also completed within the next semester can register for CHBE 492.