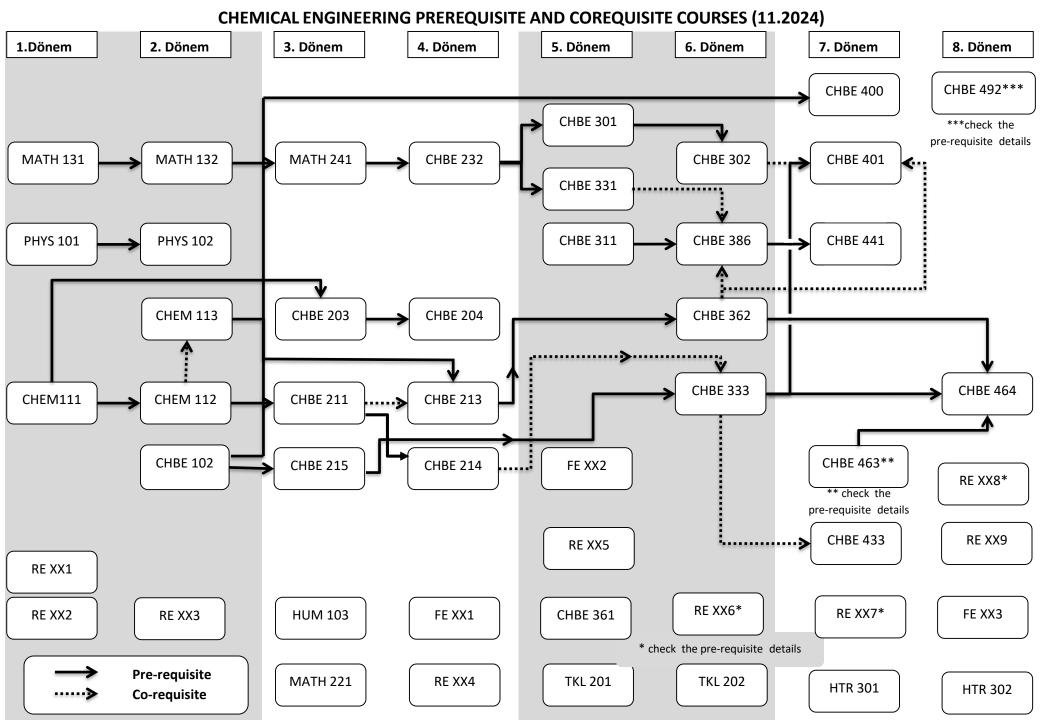

## Prerequisite details:

\* For students admitted in 2016 or later, at least three of the restricted elective courses must have CHBE code.

## \*\* Students can register for CHBE 463 under following conditions:

- i. A minimum of 80 credits (of 139 graduation credits) should be satisfied, and
- ii. In addition to (i), student should pass (with minimum DD grade) minimum two of the following courses:
  - a) CHBE 232 Fluid Dynamics
  - b) CHBE 331 Heat Transfer
  - c) CHBE 333 Mass Transfer
  - d) CHBE 362 Reactor Design

\*\*\* Students who are able to complete the curriculum by taking a maximum of 3 courses provided that the CHBE 400 – Summer Internship course is also completed within the next semester can register for CHBE 492.